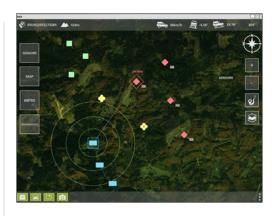

# [OPERATIONAL DESCRIPTION]

**SAMET** as a part of Battle Management System is the basic tool for exchange of information among platforms and superior unit. The core capability of SAMET is force tracking information, predefined messages and signals.

### [OPERATIONAL CAPABILITIES]

**SAMET** is fully interoperable within **ICZ DELINFOS**® and supports platforms or individual soldiers.

Another feature is integration of Artillery, Reconnaissance, Medical or CBRN sensors as a part of ISR processes.