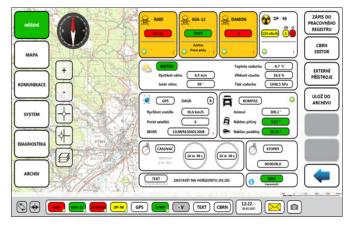

# [OPERATIONAL DESCRIPTION]

**SAMET** as a part of Battle Management System is the basic tool for exchange of information among platforms and superior unit. The core capability of SAMET is force tracking information, predefined messages and signals.

### [OPERATIONAL CAPABILITIES]

**SAMET** is fully interoperable within **ICZ DELINFOS**® and supports platforms or individual soldiers.

Another feature is integration of Artillery, Reconnaissance, Medical or CBRN sensors as a part of ISR processes.

# [BENEFITS - SENSOR INTEGRATION]

**SAMET** integrates wide range of sensors, starting from Artillery, through reconnaissance up to CBRN sensors.

**SAMET** is able to integrate sensors from different producers as it was realised in the Czech Army platforms.