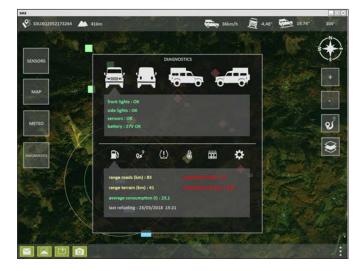

VETRONICS can be also implemented to display vehicle, weapon or sensor diagnostic information. This solution has been realised in battle platforms of the Czech Army units.

#### [BENEFITS - VETRONICS]

**SAMET** is able to display information from Command and Control system as well as information from the Weapon Station or Sensor.

**SAMET** is tailored according to the customer requirements based on a vehicle type.