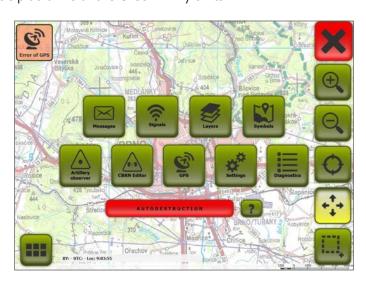

#### **FEATURES**

- ► HW platform: tablet/laptop/panel PC
- ► OS Windows, LINUX optional
- ► Situational Awareness
- ► Text and position messages exchange
- ► C4ISTAR integration platform
- ➤ STAFF and Dismounted Soldier integration platform
- ► VETRONICS integration
- ► Augmented Reality
- ➤ Satellite/Radio/GMS Communication according to customer needs
- ▶ Blue Force Tracking
- ► Signals, Messages, Chat
- ► Tactical overlay exchange
- ► Target Acquisition
- ► Sensor integration

[ ICZ DELINFOS® SAMET ]