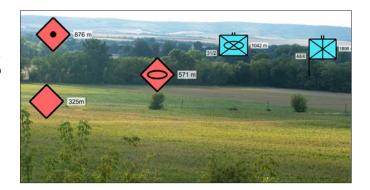

#### [BENEFITS - AUGMENTED REALITY]

**SAMET** is able to combine real view with tactical layer. This kind of Augmented Reality significantly helps to keep Situational Awareness on battlefield.