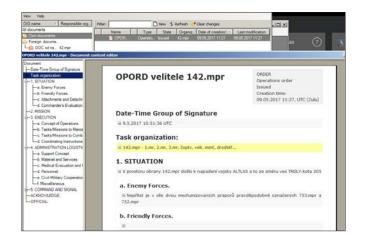

## [ BENEFITS – PLANS AND ORDERS ]

**DOLPHIN** uses predefined Operational Information Group (OIG) for battlefield information exchange. For example the distribution of Plans and Orders facilitates staff work in national and in international environment as well.