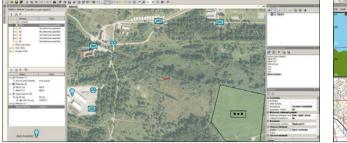

# [BENEFITS - APPLICATIONS]

**DOLPHIN** consists of several applications, which help staff to plan operation as well as control it. Typical examples are NBC visualisation, Optical and Radio visibility, 3D-display arena, Power ratio calculation, Operation Journal, overview of Battlefield Objects etc.

## [ BENEFITS - COMMON OPERATIONAL PICTURE CAPABILITY ]

**DOLPHIN** integrates and creates the separated recognised pictures as:

- Recognised Air Picture Recognised Ground Picture Recognised Intelligence Picture
- **Recognised Engineer Picture**
- Recognised Environmental Picture